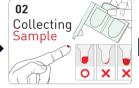

## Easy to use

Open the lid and insert the cartridge.

Shake the regeant pack and collect the blood sample.

Insert the reagent pack into the cartridge in the analyzer.

Close the lid of analyzer.

The HbA1c% is isplayed after 5 minutes.