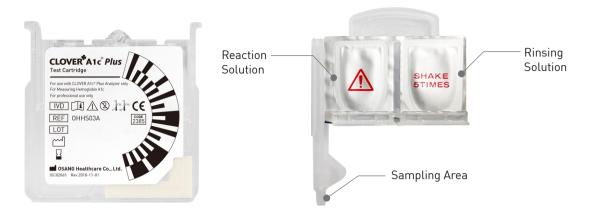

## **Test Cartridge**

## Easy to use

Open the lid and insert the cartridge.

Shake the regeant pack and collect the blood sample.

Insert the reagent pack into the cartridge in the analyzer.

Close the lid of analyzer.

The HbA1c% is isplayed after 5 minutes.