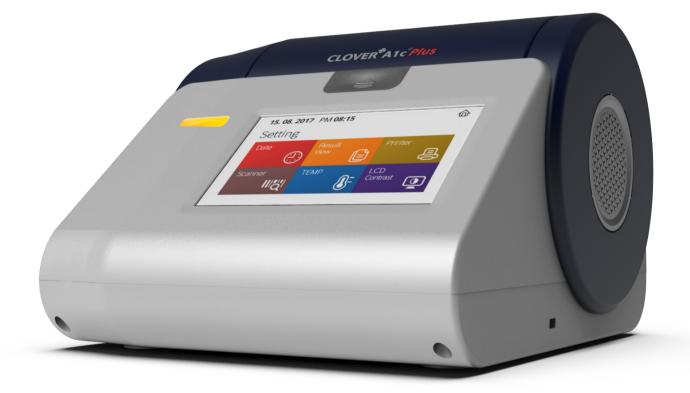

## More convenient than ever

- One-Step Testing
- LCD Touchscreen for convenience
- Not effected by HbS, HbC, or HbF
- Room Temperature Storage
- Point-of-Care Testing
- Memory Capacity of 1,000 Tests

For use with CLOVER A1c Plus Test Cartridge only