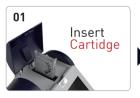

## Easy to use

Open the lid and insert the cartridge.

Shake the regeant pack and collect the blood sample.

Insert the reagent pack into the cartridge in the analyzer.

Close the lid of analyzer.

The HbA1c% is isplayed after 5 minutes.