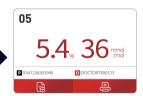

## Easy to use

Open the lid and insert the cartridge.

Shake the regeant pack and collect the blood sample.

Insert the reagent pack into the cartridge in the analyzer.

Close the lid of analyzer.

The HbA1c% is isplayed after 5 minutes.